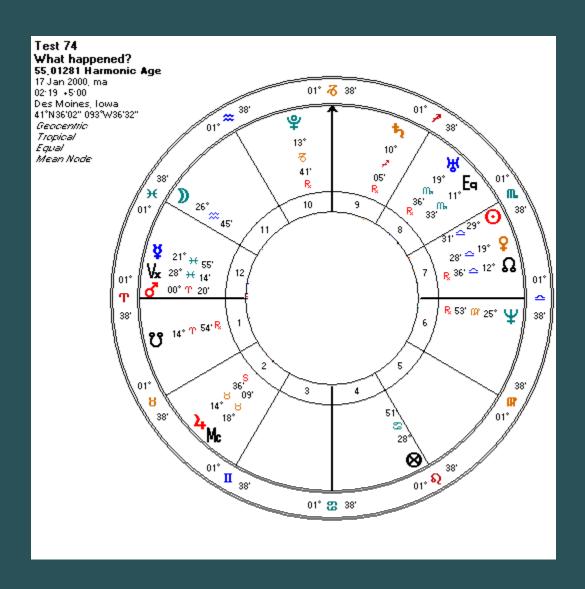

## The answer is option 1: he had a heart attack.

In the Age Harmonic Chart of that day you see:

Age Harmonic Chart for 17 Jan 2000, 2:19 am: Mars on the Ascendant closely quincunx the Sun (heart) on the 8<sup>th</sup> House Cusp (surgery, etc) and ruling the 5<sup>th</sup> House (heart), Fortuna on the 5<sup>th</sup> Cusp (Leo heart).

Irmgard Dering (USA) using Porphyry House system for the natal chart and the AH Technique

6<sup>th</sup> House has Aries on cusp, and its Lord in the AH chart conjunct his Asc his physical body

In the BiWheel 6<sup>th</sup> House has Virgo on cusp with natal Jupiter conjunct AH Neptune, Lord of 12<sup>th</sup> in the BiWheel. Both Jupiter and Neptune are in detriment in Virgo and being in 6<sup>th</sup> House (health) he most likely gets often misdiagnosed.

Also having in the BiWheel Leo on cusp of 5<sup>th</sup> House (heart) with N Pluto makes me think he had a heart attack! His natal has Pisces (hospital) on cusp of the 5<sup>th</sup> House and the BiWheel is 12<sup>th</sup> House Pisces on cusp and Venus is Lord of his natal Asc and 12<sup>th</sup> House.

Susanne Tietgens (Germany) uses the AH technique

For a heart attack, the following dominances must be found:

Heart: 5<sup>th</sup> House, Sun, Sign Leo Health: 1<sup>st</sup> House (AC), 6<sup>th</sup> House Heart problems: Aquarius, Uranus

## The Age Harmonic contains:

- Heart: 5<sup>th</sup> House, Cusp 5 Leo, Ruler Sun Cusp 8<sup>th</sup> House inconjunct Mars Ascendant (health)
- Moon in Aquarius inconjunct Neptune in the 6<sup>th</sup> House: health problems
- Floating MC opposition Uranus
- Biwheel: AH Sun conjunction Native Ascendant (Heart health)

Erika Eilert Hein (Germany) uses the AH Technique

- Mars (attack) conjunct the Ascendant (health)
- Mars rules the 8th House, Sun (heart) is on 8th House cusp
- Leo cusp 5 (heart)
- In biwheel (natal on the inside): Natal ruler 5<sup>th</sup> House is Jupiter in opposition Vx AH
- AH Neptune, co ruler 5<sup>th</sup> House, conjunct. Jupiter. AH Sun (heart) conjunct. natal Ascendant

Chiarastella Ghersani (Italy) uses the AH Technique

- Mercury in Pisces 12<sup>th</sup> House opposite Neptune in Virgo 6<sup>th</sup>
- Pluto in Capricorn in 10<sup>th</sup> House sextile Uranus in Scorpio 8<sup>th</sup> House
- Uranus opposite Jupiter in Taurus 2<sup>nd</sup> House.
- Saturn in Sagittarius 9th House