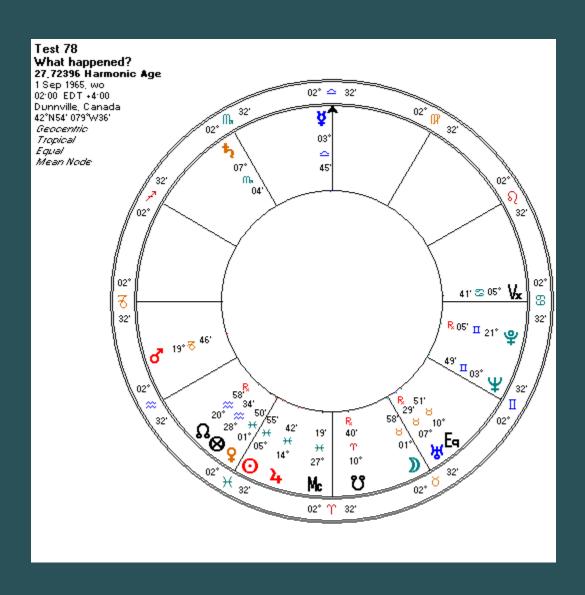

Astrology

The answer to Test 78 is option 1: he started a teaching job.

In the AH chart you see:

- Mercury on the MC trine Neptune draws attention to the occupation and a change in it
- Ruler of House 10, Venus, sextiles the Moon (Ruler of the natal 10<sup>th</sup> House) on the 5th Cusp indicating teaching

---

8 Astrologers participated in the Test , only Chiarastella Ghersani found the correct answer.

Chiarestella Ghersani (Italy) uses the AH technique

Mercury at 120 degrees from Neptune (10th and 6th house)