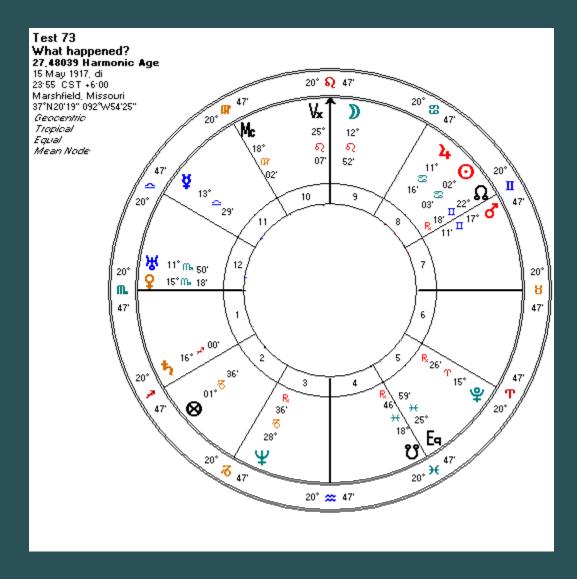

## The answer is option 2: he joined the army

In the single Chart:

- Floating MC is square Mars, Ruler of the 6<sup>th</sup> House of Military
- Pluto, Ruler of the 1<sup>st</sup> AH House is inconjunct Venus, Natal Ruler of the 10<sup>th</sup> House pf occupation

### Harmonic Age

First consideration: what are the signifiers for "army"? Virgo (serving, e.g. in the army), 6<sup>th</sup> House, Mars, 8<sup>th</sup> House, Sagittarius

• Ruler 1<sup>st</sup> House Mars in the 8<sup>th</sup> House (Army), Mars is also Ruler of the 6<sup>th</sup> House (serving)

- Mars square Floating MC in Virgo (Serving)
- Floating MC in Virgo falls in the 1<sup>st</sup> House of the native chart
- Saturn (Profession) in Sagittarius (Army) in 1<sup>st</sup> House
- Biwheel: Harmonic AC on Mercury of the native chart (Ruler Virgo, serving)